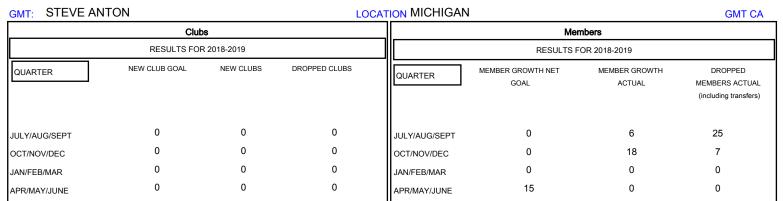

## MONTHLY MEMBERSHIP PROGRESS REPORT

## District 11 C1

Results as of: 10/31/2018



## GOALS AND ACTUAL NEW CLUBS CUMULATIVE



## GOALS AND ACTUAL MEMBERS CUMULATIVE



| DROPPED CLUBS: 0  DROPPED MEMBERS |    | 9 CLUBS OF 33 ADDED 1 OR MORE<br>NEW MEMBERS | GENDER DISTRIBUTION  MALE 593 (69.85%)  FEMALE 256 (30.15%)  Women Percentage Fiscal Year Goal: 32% |     |
|-----------------------------------|----|----------------------------------------------|-----------------------------------------------------------------------------------------------------|-----|
| DECEASED                          | 5  | CLICK HERE FOR CUMULATIVE  MEMBERSHIP DATA   | TOTAL FAMILY UNIT MEMBERS                                                                           | 149 |
| CLUB CANCELLED                    | 0  |                                              |