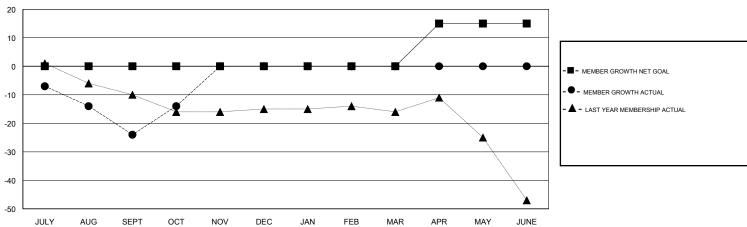

## GOALS AND ACTUAL MEMBERS CUMULATIVE

| DROPPED CLUBS: 0  DROPPED MEMBERS |    | 9 CLUBS OF 33 ADDED 1 OR MORE<br>NEW MEMBERS | GENDER DISTRIBUTION  MALE 593 (69.85%)  FEMALE 256 (30.15%)  Women Percentage Fiscal Year Goal: 32% |     |
|-----------------------------------|----|----------------------------------------------|-----------------------------------------------------------------------------------------------------|-----|
| DECEASED                          | 5  | CLICK HERE FOR CUMULATIVE  MEMBERSHIP DATA   | TOTAL FAMILY UNIT MEMBERS                                                                           | 149 |
| CLUB CANCELLED                    | 0  |                                              |                                                                                                     | 70  |
| OTHER                             | 27 |                                              | FAMILY MEMBERS PAYING HALF DUES                                                                     | 76  |
| TOTAL                             | 32 |                                              |                                                                                                     |     |